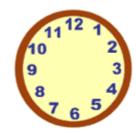

79. Sarah is a famous painter.

A TRUE B TALSE

80. Their living room is white.

A TRUE B TALSE

Exercise 14: Telling the time. What time is it?

81. 82.

83. \_\_\_\_\_ 84. \_\_\_\_

Now read the times and draw the hands on the clocks.

- 85. It's a quarter past two.
- 86. It's five past nine.

87. It's twenty to eight.

88. It's half past twelve.

**Exercise 15:** Possessive. What is the meaning of ('s)?

Write P for (POSSESSIVE / 'S) Or IS for the contraction of TO BE.